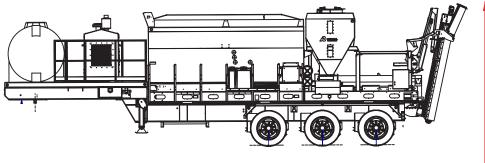

#### P95 TRAILER MODEL

The P95 Trailer is a versatile and efficient concrete mixing machine that allows for on-site production, precise material measurements, and customizable batch sizes.

## HIGHLIGHTED SPECIFICATIONS

Production Capacity 9.2m³ / 12yd³
Hourly Production Rate 70m³/90yd³
Aggregate Bin 6.3m³ / 221ft³
Sand Bin 5.5m³ / 193ft³
Cement Bin 3.2m³ / 113ft³
Water Tank 3312L / 875gal

# **P95 TRAILER MODEL**

The P95 Trailer is a versatile and efficient concrete mixing machine that allows for on-site production, precise material measurements, and customizable