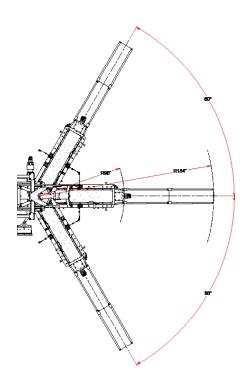

#### **Standard Features**

| Water Tank 3312L /875                                                     |                                           |
|---------------------------------------------------------------------------|-------------------------------------------|
| Production Rate 70m³/hr (9  Cement Bin 3.2/3.8/5.2  Water Tank 3312L /875 | 90yd <sup>3</sup> / hr)                   |
| Cement Bin         3.2/3.8/5.2           Water Tank         3312L /875    |                                           |
| Water Tank 3312L /875                                                     | m <sup>3</sup> /112/122/106H <sup>3</sup> |
|                                                                           | III / 113/133/160IL                       |
| 2                                                                         | 5 US gal                                  |
| Aggregate Bin A 6.3m <sup>3</sup> / 221                                   | 1ft <sup>3</sup>                          |
| Aggregates Bin B 5.5m <sup>3</sup> / 193                                  | 3ft <sup>3</sup>                          |
| Admix Tank 1 40L / 10 ga                                                  | ıl                                        |
| Admix Tank 2 80L / 20 ga                                                  | ıl                                        |
| Mixing Auger Diameter/Length (228mm) 9"/ (2438mm                          | n) 96"                                    |
| Operator Control Console/ W                                               | /ireless                                  |
| Control System Commando                                                   | er 2.0                                    |
| Drive Truck Conn                                                          | nection Needed                            |
| Two Way Remote On-board r                                                 | remote                                    |
| Tarp Cover Mesh                                                           |                                           |
| Delivery Printer On-board p                                               | orinter                                   |
| P95 Unit Length 9017mm /                                                  | 355"                                      |
| P95 Trailer Unit Height 3594.1mm                                          | / 141.5"                                  |
| P95 Trailer Unit Working Swing 120 degree                                 |                                           |
| P95 Trailer Unit Weight (dry weight) *5897 kg /                           | 13000 lbs                                 |
| Chain Lubrication Automated                                               | b                                         |
| Water System Automated                                                    | b                                         |
|                                                                           |                                           |
| Vibrators Electric                                                        |                                           |