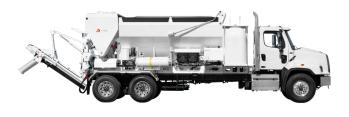

#### **P85 MODEL**

The P85 is a versatile and efficient concrete mixing machine that allows for on-site production, precise material measurements, and customizable batch sizes.

## P85 MODEL

The P85 is a versatile and efficient concrete mixing machine that allows for on-site production, precise material measurements, and customizable batch sizes.