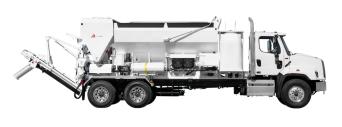

#### **P85 MODEL**

The P85 is a versatile and efficient concrete mixing machine that allows for on-site production, precise material measurements, and customizable batch sizes.

## P85 MODEL

The P85 is a versatile and efficient concrete mixing machine that allows for on-site production, precise material measurements, and customizable batch sizes.