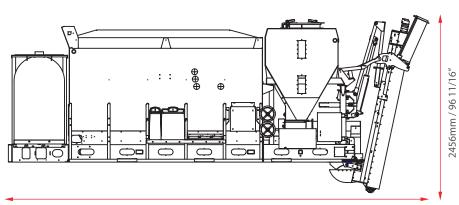

#### **Standard Features**

| Model                        | P85                                          |
|------------------------------|----------------------------------------------|
| Product Capacity             | 7.6m <sup>3</sup> / 10yd <sup>3</sup>        |
| Production Rate              | 70m <sup>3</sup> /hr (90yd <sup>3</sup> /hr) |
| Cement Bin                   | 3.2m <sup>3</sup> / 113ft <sup>3</sup>       |
| Water Tank                   | 2500 L / 600 US gal                          |
| Aggregate Bin A              | 5.2m <sup>3</sup> / 184ft <sup>3</sup>       |
| Aggregates Bin B             | 4.6m <sup>3</sup> / 161ft <sup>3</sup>       |
| Admix Tank 1                 | 40L / 10 gal                                 |
| Admix Tank 2                 | 80L / 20 gal                                 |
| Mixing Auger Diameter/Length | (228mm) 9"/ (2438mm) 96"                     |
| Operator Control             | Console/ Wireless                            |
| Control System               | Commander 2.0                                |
| Drive                        | By truck PTO                                 |
| Two Way Remote               | On-board remote                              |
| Tarp Cover                   | Mesh                                         |
| Delivery Printer             | On-board printer                             |
| P85 Unit Length              | 7696mm / 303″                                |
| P85 Unit Height              | 2456mm / 96 11/16″                           |
| P85 Unit Working Swing       | 120 degree                                   |
| P85 Unit Weight (dry weight) | *5404 kg / 11913lbs                          |
| Chain Lubrication            | Automated                                    |
| Water System                 | Automated                                    |
| Vibrators                    | Electric                                     |
| Hydraulic Pumps              | High Efficiency Pumps                        |
|                              |                                              |

\* Depending on mounting configuration

2294mm / 90 5/16"

7696mm / 303"