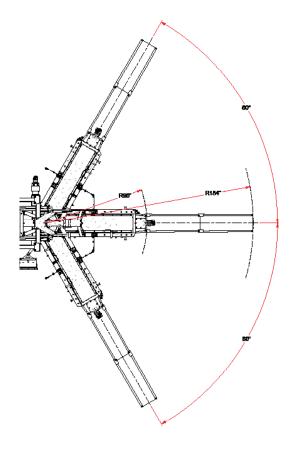

#### **Standard Features**

| Model                        | P85                                          |
|------------------------------|----------------------------------------------|
| Product Capacity             | 7.6m <sup>3</sup> / 10yd <sup>3</sup>        |
| Production Rate              | 70m <sup>3</sup> /hr (90yd <sup>3</sup> /hr) |
| Cement Bin                   | 3.2m <sup>3</sup> / 113ft <sup>3</sup>       |
| Water Tank                   | 2500 L / 600 US gal                          |
| Aggregate Bin A              | 5.2m <sup>3</sup> / 184ft <sup>3</sup>       |
| Aggregates Bin B             | 4.6m <sup>3</sup> / 161ft <sup>3</sup>       |
| Admix Tank 1                 | 40L / 10 gal                                 |
| Admix Tank 2                 | 80L / 20 gal                                 |
| Mixing Auger Diameter/Length | (228mm) 9"/ (2438mm) 96"                     |
| Operator Control             | Console/ Wireless                            |
| Control System               | Commander 2.0                                |
| Drive                        | By truck PTO                                 |
| Two Way Remote               | On-board remote                              |
| Tarp Cover                   | Mesh                                         |
| Delivery Printer             | On-board printer                             |
| P85 Unit Length              | 7696mm / 303″                                |
| P85 Unit Height              | 2456mm / 96 11/16″                           |
| P85 Unit Working Swing       | 120 degree                                   |
| P85 Unit Weight (dry weight) | *5404 kg / 11913lbs                          |
| Chain Lubrication            | Automated                                    |
| Water System                 | Automated                                    |
| Vibrators                    | Electric                                     |
| Hydraulic Pumps              | High Efficiency Pumps                        |
|                              |                                              |