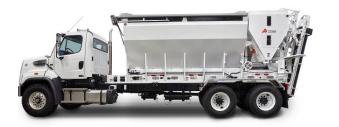

# **G95 MODEL**

The G95 Gunite Mixer from ProAll is quite simply the most advanced Gunite Mixer ever built. On board digital controls and cement speed verification ensure that you get the exact mix you require.

## **Standard Features**

| Model                        | G95                                            |
|------------------------------|------------------------------------------------|
| Product Capacity             | 9.2m <sup>3</sup> / 12yd <sup>3</sup>          |
| Production Rate              | 32m <sup>3</sup> /hr (35yd <sup>3</sup> /hr)   |
| Cement Bin                   | 3.2/3.8m <sup>3</sup> / 113/133ft <sup>3</sup> |
| Agggregate Bin A             | 11.7m <sup>3</sup> / 414ft <sup>3</sup>        |
| Mixing Auger Diameter/Length | (228mm) 9"/ (2438mm) 96"                       |
| Operator Control             | Console/ Wireless                              |
| Control System               | Ranger                                         |
| Drive                        | By truck PTO                                   |
| Tarp Cover                   | Mesh                                           |
| G95 Unit Length              | 6604mm / 260"                                  |
| G95 Unit Height              | 2458mm / 97.5"                                 |
| G95 Unit Weight (dry weight) | *5080 kg / 11200 lbs                           |
| Chain Lubrication            | Automated                                      |
| Vibrators                    | Electric                                       |
| Hydraulic Pumps              | High Effeciency Piston Pumps                   |
| Auto-Lube System             | Auger Bearing and Seals                        |
|                              |                                                |