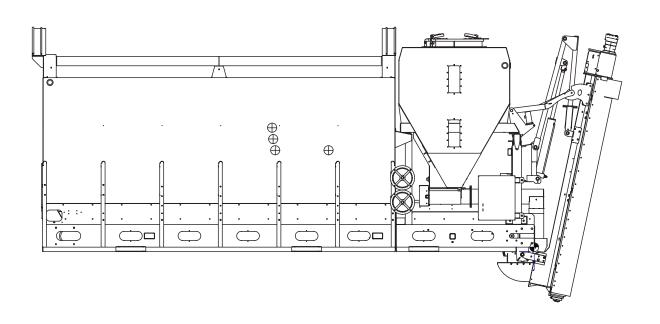

# **G95 MODEL**

The G95 Gunite Mixer from ProAll is quite simply the most advanced Gunite Mixer ever built. On board digital controls and cement speed verification ensure that you get the exact mix you require.

# HIGHLIGHTED SPECIFICATIONS

Product Capacity
Production Rate
Cement Bin

12 yd<sup>3</sup> / 9.2m<sup>3</sup> 35 yd<sup>3</sup> / hr 113ft<sup>3</sup>

## **Standard Features**

| Model                        | G95                                            |
|------------------------------|------------------------------------------------|
| Product Capacity             | 9.2m <sup>3</sup> / 12yd <sup>3</sup>          |
| Production Rate              | 32m <sup>3</sup> /hr (35yd <sup>3</sup> /hr)   |
| Cement Bin                   | 3.2/3.8m <sup>3</sup> / 113/133ft <sup>3</sup> |
| Agggregate Bin A             | 11.7m <sup>3</sup> / 414ft <sup>3</sup>        |
| Mixing Auger Diameter/Length | (228mm) 9"/ (2438mm) 96"                       |
| Operator Control             | Console/ Wireless                              |
| Control System               | Ranger                                         |
| Drive                        | By truck PTO                                   |
| Tarp Cover                   | Mesh                                           |
| G95 Unit Length              | 6604mm / 260"                                  |
| G95 Unit Height              | 2458mm / 97.5"                                 |
| G95 Unit Weight (dry weight) | *5080 kg / 11200 lbs                           |
| Chain Lubrication            | Automated                                      |
| Vibrators                    | Electric                                       |
| Hydraulic Pumps              | High Effeciency Piston Pumps                   |
| Auto-Lube System             | Auger Bearing and Seals                        |
|                              |                                                |