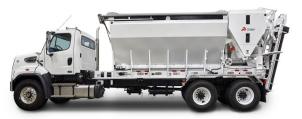

# **G95 MODEL**

The G95 Gunite Mixer from ProAll is quite simply the most advanced Gunite Mixer ever built. On board digital controls and cement speed verification ensure that you get the exact mix you require.

## **Standard Features**

| Model                        | G95                                            |
|------------------------------|------------------------------------------------|
| Product Capacity             | 9.2m <sup>3</sup> / 12yd <sup>3</sup>          |
| Production Rate              | 32m <sup>3</sup> /hr (35yd <sup>3</sup> /hr)   |
| Cement Bin                   | 3.2/3.8m <sup>3</sup> / 113/133ft <sup>3</sup> |
| Agggregate Bin A             | 11.7m <sup>3</sup> / 414ft <sup>3</sup>        |
| Mixing Auger Diameter/Length | (228mm) 9"/ (2438mm) 96"                       |
| Operator Control             | Console/ Wireless                              |
| Control System               | Ranger                                         |
| Drive                        | By truck PTO                                   |
| Tarp Cover                   | Mesh                                           |
| G95 Unit Length              | 6604mm / 260"                                  |
| G95 Unit Height              | 2458mm / 97.5"                                 |
| G95 Unit Weight (dry weight) | *5080 kg / 11200 lbs                           |
| Chain Lubrication            | Automated                                      |
| Vibrators                    | Electric                                       |
| Hydraulic Pumps              | High Effeciency Piston Pumps                   |
| Auto-Lube System             | Auger Bearing and Seals                        |
|                              |                                                |