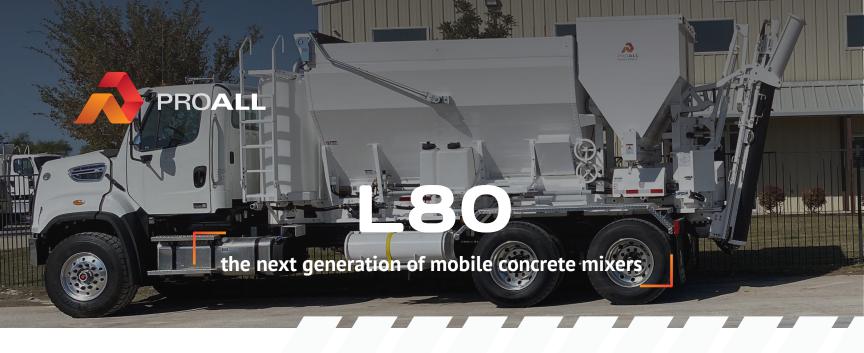

### AUTOMATION

**REDUCE LABOR COSTS** 

MINIMIZE WASTE

**INCREASE ROI** 

Capable of the same output as our steel mixers, the L80 is built to the same superior standards you've come to expect from ProAll. Comprised of high-strength aluminium and DTS fasteners, the L80 promises a more capable, more precise and more responsive mixing experience from the lineup of lighter concrete mixers.

# L80 PRODUCT DETAILS