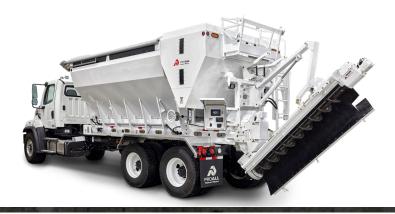

# G95 PRODUCT OVERVIEW

## STANDARD FEATURES

**DROP-AWAY AUGER MAT** 

**WEATHER-TIGHT TARP SYSTEM** 

**ALUMINIUM FENDERS** 

**AUTOMATED CHAIN OILER** 

**CEMENT SPEED VERIFICATION SYSTEM** 

**AUTOMATED ELECTRIC VIBRATORS** 